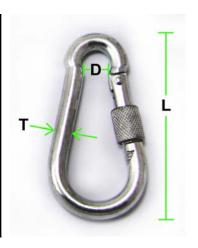

## **Specification Sheet**

| STEEL CARABINER SNAP HOOKS WITH SCREW LOCK |        |    |        |    |          |     |                   |      |
|--------------------------------------------|--------|----|--------|----|----------|-----|-------------------|------|
|                                            | Т      |    | D      |    | L        |     | Breaking Strength |      |
| Model #                                    | Inch   | MM | Inch   | MM | Inch     | MM  | Kgs               | Lbs  |
| CSHL004                                    | 5/32"  | 4  | 3/8"   | 9  | 1-9/16"  | 40  | 450               | 990  |
| CSHL005                                    | 3/16"  | 5  | 13/32" | 10 | 2"       | 50  | 570               | 1250 |
| CSHL006                                    | 1/4"   | 6  | 7/15"  | 11 | 2-3/8"   | 60  | 670               | 1470 |
| CSHL007                                    | 9/32"  | 7  | 17/32" | 13 | 2-3/4"   | 70  | 750               | 1650 |
| CSHL008                                    | 5/16"  | 8  | 17/32" | 13 | 3-5/32"  | 80  | 870               | 1910 |
| CSHL009                                    | 3/8"   | 9  | 9/16"  | 14 | 3-17/32" | 90  | 950               | 2000 |
| CSHL010                                    | 3/32"  | 10 | 5/8"   | 16 | 3-15/16" | 100 | 1150              | 2530 |
| CSHL011                                    | 7/16"  | 11 | 23/32" | 18 | 4-23/32" | 120 | 1250              | 2750 |
| CSHL012                                    | 15/32" | 12 | 25/32" | 20 | 5-17/32" | 140 | 1300              | 2860 |
| CSHL013                                    | 1/2"   | 13 | 7/8"   | 22 | 6-13/32" | 160 | 1350              | 2970 |